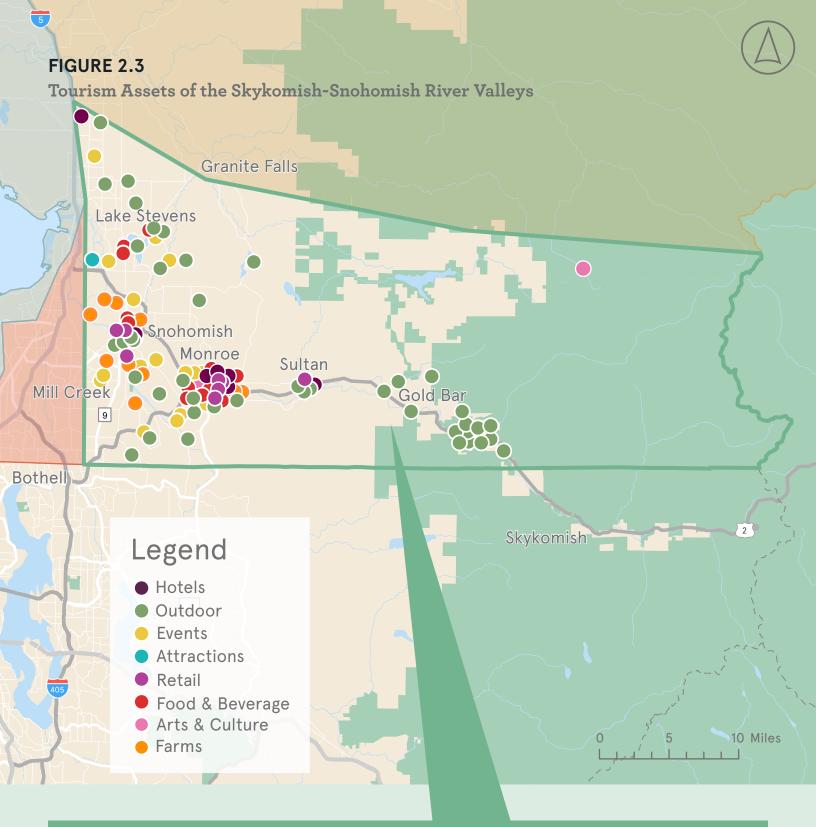

## Cities and Towns of Snohomish, Monroe, Lake Stevens, Sultan, Gold Bar, Startup, and Index

The Skykomish River Valley, nestled in the Cascade Mountains, offers outdoor enthusiasts a playground for activities such as hiking, fishing, and whitewater rafting, with small towns like Index, adding to the area's allure. The Snohomish River Valley, on the other hand, is characterized by picturesque farmland, historic communities, and a strong agricultural heritage, making it a great place for farm-to-table experiences and exploring local culture. Together, these valleys provide a diverse range of experiences for visitors, from outdoor adventures in the mountains to tranquil countryside getaways.